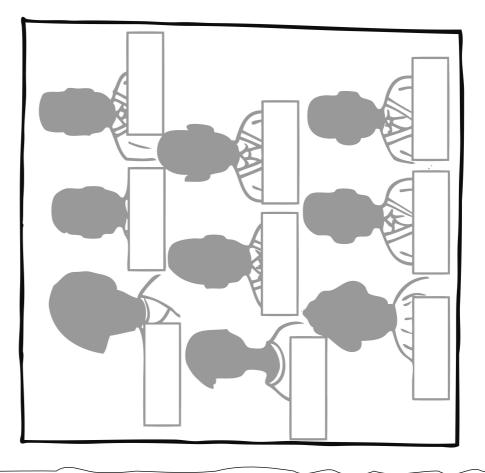

## 30 The Royal Family

Jessica Gherri: Logicals für den Englischunterricht © Persen Verlag

| F            |
|--------------|
| Fam          |
| <b>H</b>     |
| <b>m</b>     |
|              |
|              |
| • •          |
|              |
| ิฏ           |
|              |
| <b>– – –</b> |
|              |
| 5            |
| Ō            |
| S<br>S       |
| Ro           |
| Ro           |
| e Ro         |
| le Ro        |
| he           |
| The Ro       |

There are thousands of photos of the Royal Family. Here is an old photo that also shows Lady Diana and Queen Mum. People are always interested in the Royals' dates of birth. Read, write the names and dates of birth on the photo and find out:

Whose birthday is on 21st June?

- 1. The person whose birthday is on 10th March is next to the person whose birthday is on 4th August.
  - 2. Prince Charles is next to his father Prince Philip and in front of his brother Prince Andrew.
- 3. The person whose birthday is on 14th November is in front of the one whose birthday is on 19th February and next to the one whose birthday is on the 10th June.
- Queen Elizabeth II is next to Prince William and in front of her daughter-in-law Lady Diana.
  - The person whose birthday is on 15th September is not in the middle.
- Prince Harry is in the front row on the right and next to him is his brother Prince William.
- 7. The person whose birthday is on 19th February is next to the person whose birthday is on 10th March.
- 8. Prince Philip is next to Lady Diana.
- 9. Queen Mum's birthday is on 4th August
- 10. The person whose birthday is on 1st July is behind the person whose birthday is on 21st April.
  - 11. Prince Edward is next to his brother Prince Andrew.

## Lösungen

- 1. The person whose birthday is on 10th March is next to the person whose birthday is on 4th August.
- 7. The person whose birthday is on 19th February is next to the person whose birthday is on 10th March.
- 3. The person whose birthday is on 14th November is in front of the one whose birthday is on 19th February and next to the one whose birthday is on the 10th June.
- 10. The person whose birthday is on 1st July is behind the person whose birthday is on 21st April.
- 5. The person whose birthday is on 15th September is not in the middle.

1111

Queen Elizabeth II

21st April

Prince Philip

10th June

Prince William

21st June

Lady Diana 1st July **Prince Charles** 

14th November

Prince Harry

15th September